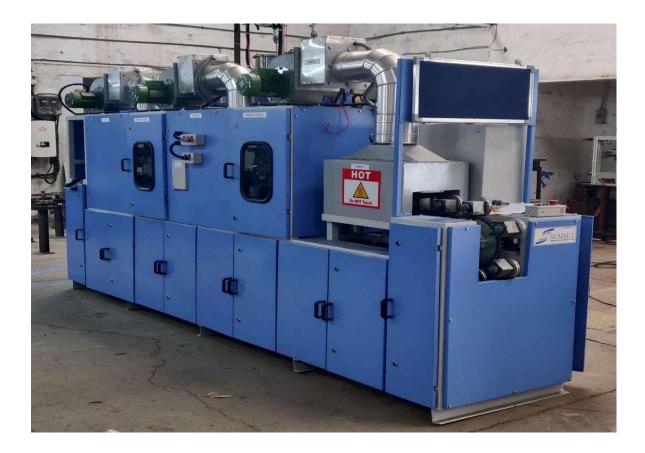

## **Valve Coating Machine**

Website: <a href="www.summitengineers.net">www.summitengineers.net</a> Email Id: <a href="mailto:sales@summitengineers.net">sales@summitengineers.net</a> Contact No: +91-9860556670

## > Features:

- 1. Frame Assembly with m. s. covers & doors (powder coated).
- 2. Specially Designed fixture to load the component (Valve).
- 3. 2 Nos. of spraying station each for primer spray & Secondary spray.
- 4. 3 nos. of heaters of 2kw with temperature controller.
- 5. Chain conveyor with tensioner unit.
- 6. Separately mounted PLC (Siemens) based electric control panel.
- 7. All pneumatics of Janatics make.
- 8. Loading of the component will be a manual process.
- 9. Unloading of components will be automatic.
- 10.2 nos. of Chemlok containers with an electric stirrer of 30 rpm.
- 11.4 nos. of spray guns will be of Iwata make, pressure feed

## > Product Parameters:

| Electrical Power Supply     | 415V AC, 50Hz, 6Kw |
|-----------------------------|--------------------|
| Pneumatic Air Supply        | 4-6 bar            |
| Pressure feed auto gun      | 1 (Iwata Make)     |
| Pressure feed tank          | 9 Liters           |
| Cubic Feet per Minute (CFM) | 10                 |