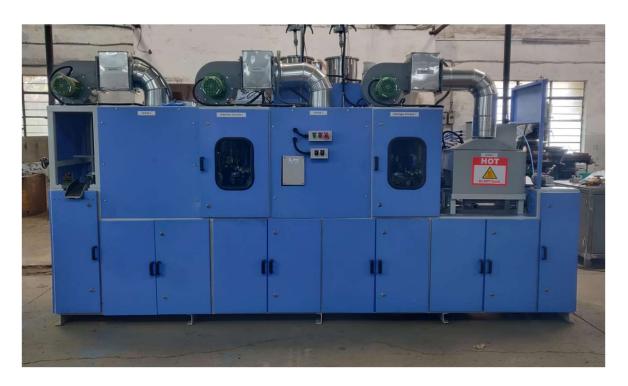

## **Valve Coating Machine**

Website: <a href="www.summitengineers.net">www.summitengineers.net</a> Email Id: <a href="mailto:sales@summitengineers.net">sales@summitengineers.net</a> Contact No: +91-9860556670

## > Features:

- 1. Frame Assembly with m. s. covers & doors (powder coated).
- 2. Specially Designed fixture to load the component (Valve).
- 3. 2 Nos. of spraying station each for primer spray & Secondary spray.
- 4. 3 nos. of heaters of 2kw with temperature controller.
- 5. Chain conveyor with tensioner unit.
- 6. Separately mounted PLC (Siemens) based electric control panel.
- 7. All pneumatics of Janatics make.
- 8. Loading of the component will be a manual process.
- 9. Unloading of components will be automatic.
- 10.2 nos. of Chemlok containers with an electric stirrer of 30 rpm.
- 11.4 nos. of spray guns will be of Iwata make, pressure feed

## > Product Parameters:

| Electrical Power Supply     | 415V AC, 50Hz, 6Kw |
|-----------------------------|--------------------|
| Pneumatic Air Supply        | 4-6 bar            |
| Pressure feed auto gun      | 1 (Iwata Make)     |
| Pressure feed tank          | 9 Liters           |
| Cubic Feet per Minute (CFM) | 10                 |