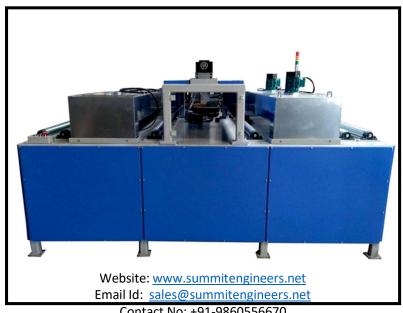

## **Fabric coating Machine**

Fabric Coating is a process in which an adhesive layer is applied directly to one or both surfaces of the fabric. This machine is designed to apply adhesive viz. Chemlok on metal/ fabric components before molding. The machine works as continuous process wherein the fabric is heated and then sprayed with Chemlok. The machine gives Excellent reliability and operational security of the complete system.

## > Features:

- Servo operated Spraying unit. Servo axis will be used for gun movement.
- Electrical Heating Chambers with temperature control & circulation fan
- Separately mounted PLC based control panel.
- E-Stop PB will be at 2 positions for entire length of machine. viz. at loading and unloading Station.
- The thickness in microns can be achieved in a single pass/coat.
- Uniform Coating for all fabric Surface.

## > Product Parameters:

| Spraying Area                    | 1400mm             |
|----------------------------------|--------------------|
| Electrical Heating Chambers      | 4 kw               |
| Electrical Power Supply          | 415V AC, 50Hz, 9Kw |
| Pneumatic Air Supply             | 4-6 bar            |
| Machine Footprint                | 2000 mm X 2800 mm. |
| Pressure feed Chemlok containers | 9 litres           |
| Spraying Speed                   | 500mm/min          |
| Cubic Feet per Minute (CFM)      | 21                 |