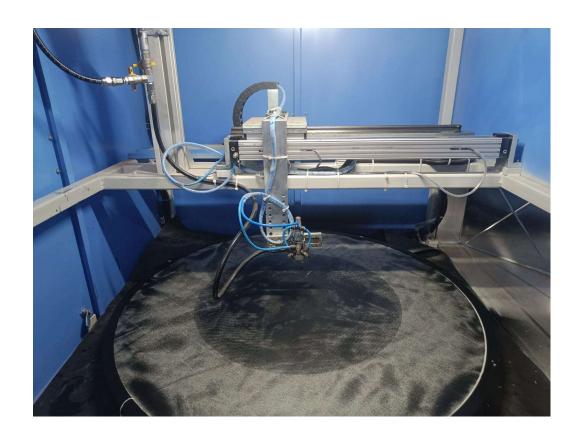

## **Fabric coating Machine**

Fabric Coating is a process in which an adhesive layer is applied directly to one or both surfaces of the fabric. This machine is designed to apply adhesive viz. Chemlok on metal/ fabric components before molding. The machine works as continuous process wherein the fabric is heated and then sprayed with Chemlok. The machine gives Excellent reliability and operational security of the complete system.

## > Features:

- Servo operated Spraying unit. Servo axis will be used for gun movement.
- Electrical Heating Chambers with temperature control & circulation fan
- Separately mounted PLC based control panel.
- E-Stop PB will be at 2 positions for entire length of machine. viz. at loading and unloading Station.
- The thickness in microns can be achieved in a single pass/coat.
- Uniform Coating for all fabric Surface.