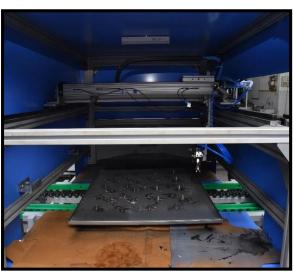

## > Features:

- 2 nos of pneumatically operated Spraying units (For Primer & Final coat each). Pneumatic cylinder will be used for gun movement.
- Electrically powered Elliptical chain conveyor (2 nos. of Conveyor) with requisite Mechanical Stoppers, electric motors, drives, & controls.
- Electrical Heating Chambers with temperature control & circulation fan. Heater coil used are of U type.
- For Flat Components the spraying area will be 600mm X 600mm
- The thickness of 6 to 8 microns can be achieved in a single pass/coat.
- Separately mounted PLC based control panel including an alarm and display of errors.
- One type of Pallet (8 numbers) for Carrying job loaded fixture as per specifications supplied by customer for one size of jobs
- 10 lit. Pressure Feed Chemlok containers (2 nos) will be provided, with electric stirrer of 30rpm.

## > Product Parameters:

| Gun movement for ID         | 16mm to 100mm      |
|-----------------------------|--------------------|
| Gun movement for OD         | 10mm to 100 mm     |
| Electrical Heating Chambers | 3kw                |
| Effective Spraying Length   | 140mm              |
| Pressure feed auto gun      | 4 (Iwata Make)     |
| Electrical Power Supply     | 415V AC, 50Hz,22Kw |
| Pneumatic Air Supply        | 4-6 bar            |
| Conveyors                   | 2                  |
| RGV                         | 2                  |
| SS Chemlok containers       | 9 litres           |
| Cubic Feet per Minute (CFM) | 63                 |