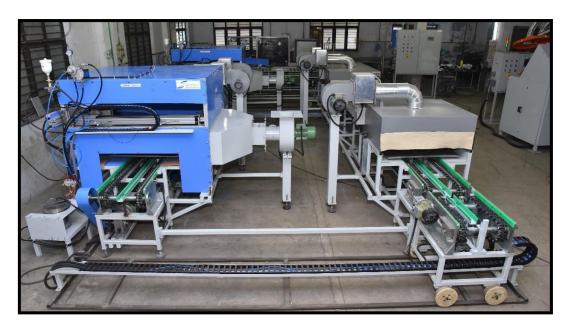

## **Elliptical Conveyorized X-Y Axis Spray Machine**

This machine is designed to apply adhesive viz. Chemlok on metal components before molding. This automated machines for spraying primer & adhesive onto the metal components are capable of handling different metal components. Heating and spraying sequence is also present to ensure good production rate. The conveyor chain provides more strength and stability in the overall process. The machine has a good accuracy with great consistency without hampering the quality of work.

## > Features:

- 2 nos of pneumatically operated Spraying units (For Primer & Final coat each). Pneumatic cylinder will be used for gun movement.
- Electrically powered Elliptical chain conveyor (2 nos. of Conveyor) with requisite Mechanical Stoppers, electric motors, drives, & controls.
- Electrical Heating Chambers with temperature control & circulation fan. Heater coil used are of U type.
- For Flat Components the spraying area will be 600mm X 600mm
- The thickness of 6 to 8 microns can be achieved in a single pass/coat.
- Separately mounted PLC based control panel including an alarm and display of errors.
- One type of Pallet (8 numbers) for Carrying job loaded fixture as per specifications supplied by customer for one size of jobs
- 10 lit. Pressure Feed Chemlok containers (2 nos) will be provided, with electric stirrer of 30rpm.

## > Product Parameters:

| Gun movement for ID         | 16mm to 100mm      |
|-----------------------------|--------------------|
| Gun movement for OD         | 10mm to 100 mm     |
| Electrical Heating Chambers | 3kw                |
| Effective Spraying Length   | 140mm              |
| Pressure feed auto gun      | 4 (Iwata Make)     |
| Electrical Power Supply     | 415V AC, 50Hz,22Kw |
| Pneumatic Air Supply        | 4-6 bar            |
| Conveyors                   | 2                  |
| RGV                         | 2                  |
| SS Chemlok containers       | 9 litres           |
| Cubic Feet per Minute (CFM) | 63                 |