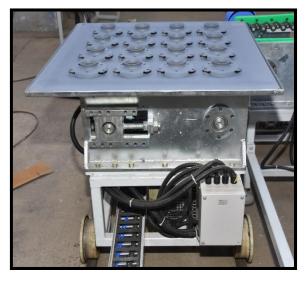

## > Features:

- 2 nos of pneumatically operated Spraying units (For Primer & Final coat each). Pneumatic cylinder will be used for gun movement.
- Electrically powered Elliptical chain conveyor (2 nos. of Conveyor) with requisite Mechanical Stoppers, electric motors, drives, & controls.
- Electrical Heating Chambers with temperature control & circulation fan. Heater coil used are of U type.
- For Flat Components the spraying area will be 600mm X 600mm
- The thickness of 6 to 8 microns can be achieved in a single pass/coat.
- Separately mounted PLC based control panel including an alarm and display of errors.
- One type of Pallet (8 numbers) for Carrying job loaded fixture as per specifications supplied by customer for one size of jobs
- 10 lit. Pressure Feed Chemlok containers (2 nos) will be provided, with electric stirrer of 30rpm.