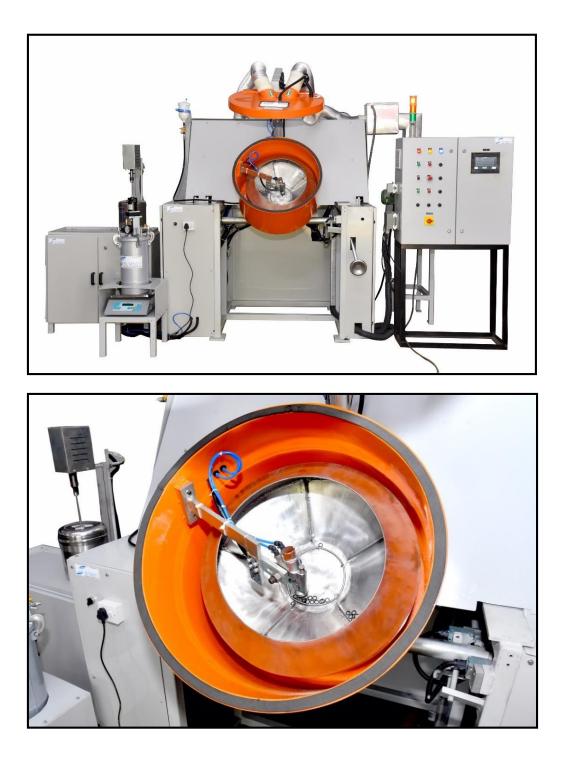

## **Drum coating machine**

This machine is specially designed for coating of drums with variable diameters, which comes with highly atomized and advanced features such as spray guns and speed adjustments also with baffle. This machine is designed to apply adhesive viz. Chemlok/Paint by coating Method on metal components before moulding. The blowers are the added advantage in this machine.

## > Features:

- Frame Assembly with M.S. Covers and Doors (Powder Coated).
- Specially Designed Drum to load and rotate the components
- Reputed make Auto Spray gun.
- Baffles are provided in the Drum to ensure that the components and adhesive is mixing properly.
- Motorized drum rotation system coupled with VFD for speed adjustments.
- Manual adjustment for setting the drum angle.
- HVLP reputed make spray gun for precise spraying of adhesive.
- Separately mounted pressure feed tank of 9-liter capacity with electric stirrer system.
- PLC based control Panel with intelligence features.
- Cyclic Heating Blower and Suction Blower is provided.
- Components will be coated from all sides (suitable for Oil seals).
- Operator must load and unload the component manually.

## > Product Parameters:

| Drum Capacity               | 10kg/20kg          |
|-----------------------------|--------------------|
| Electrical Power Supply     | 415V AC, 50Hz, 6Kw |
| Pneumatic Air Supply        | 4-6 bar            |
| Pressure feed auto gun      | 1 (Iwata Make)     |
| Pressure feed tank          | 9 Liters           |
| Drum Rotation Speed         | 9 to 30 rpm        |
| Cubic Feet per Minute (CFM) | 10                 |