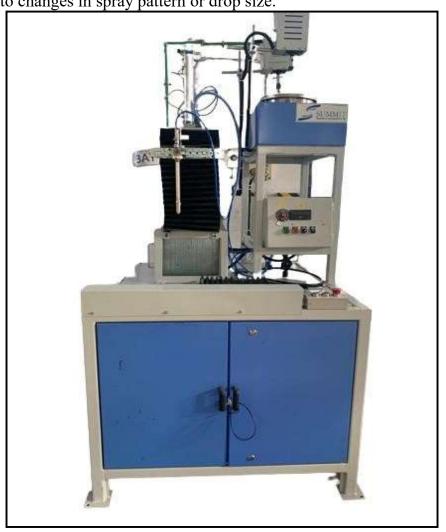

## **Combined ID/OD Spray Machine**

This machine has the capability to function both - Coating outside surface of the metallic component as well as coating inside surface of the metallic component. This machine thus provides flexibility to our customers who would like to have Inner Diameter as well as Outer Diameter spraying at a single place. Ensures quality with air and liquid control; eliminates quality problems due to uneven application of the spray solution due to changes in spray pattern or drop size.

## > Features:

- Pneumatically operated Spraying unit- 1no, with Gravity Feed Gun
- Electrical motor operated job rotating unit
- Motor, Clutch brake unit with Electric Control Panel with Drive & PLC mounted in machine enclosure
- Both ID and OD can be sprayed by manual shifting of gun.
- The thickness of 6 to 8 microns can be achieved in a single pass/coat.

## > Product Parameters:

| Inner Diameter Spraying Area   | 25mm to 250mm                         |
|--------------------------------|---------------------------------------|
| Outer Diameter Spraying Area   | 25mm x 180mm - 240mm to 200mm x 250mm |
| Electrical Power Supply        | 415V AC, 50Hz,2Kw                     |
| Pneumatic Air Supply           | 4-6 bar                               |
| Spray Length                   | 180 mm                                |
| RD gun                         | 1                                     |
| Electrical Motor Load Capacity | 22 Kg                                 |
| SS Containers                  | 2 No. 9 liter                         |
| Cubic Feet per Minute (CFM)    | 7                                     |