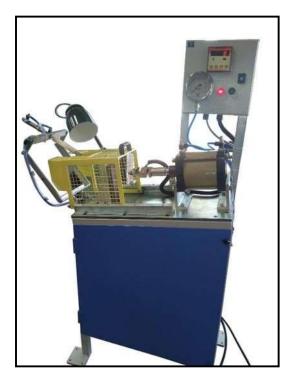

## **Bond Testing Machine**

This machine is designed to test the bond of various bushes after the moulding process. Attractive pneumatically operated machine which gives precise results, also provides proof load testing due to presence of pressure gauges.

## > Features:

- Pneumatic Operated Testing Process
- Manual mode operation of testing
- Pneumatic Operated OK Marking system
- Accommodates different types of components up to 70 mm diameter.
- Glass mirror for Visual inspection with Light source.
- Pressure Gauge for proof load testing.
- Adjustable proof load.
- Optional Digital Load Indicator & Load Cell