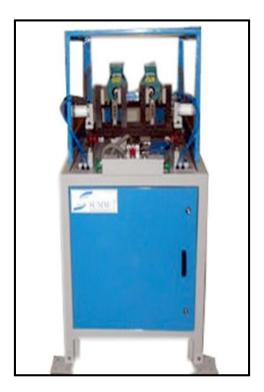

## **ID** Deflashing machine

This machine is designed to Remove excess rubber from the inner diameter of the Automobile Bushes. Job clamping operations are pneumatically done which ensures accuracy and durability. It comes built in with two stations with the changeable brushes.

## > Features:

- Frame Assembly with MS covers & doors (powder coated).
- Two cleaning station with a changeable brush.
- Pneumatically operated job clamping unit.
- Control Panel to control the quick cycle with easy access to operator.
- Easily replaceable Fixture (Jaws) for holding job.