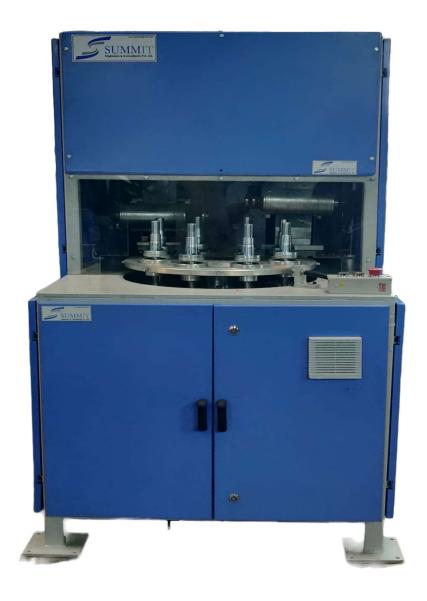

## Face and End Deflashing machine

This machine is designed to Remove excess rubber from the Automobile Bushes. It comes with two stations with one for cleaning of Inner face while the another for cleaning of outer face. Brushes provided are efficient and reliable while they are changeable. The USP of this machine is it has six job holding fixture.

## > Features:

- Frame Assembly with MS covers & doors (powder coated).
- Two cleaning station with changeable brush.
- Station 1 for cleaning face of inner, Station 2 for cleaning face of outer.
- Indexer for job loading/unloading.
- Job rotating unit for rotating the job while in contact with Brush.
- Motor, Clutch brake and Gear box unit for indexer.
- 6 Nos of Job holding fixture mounted on indexer.
- Control Panel to control the quick cycle with easy access to operator.
- We will provide one type of fixture (6 Nos.) along with the machine.
- Screw arrangement for easy adjustment/setting of cleaning wheel.